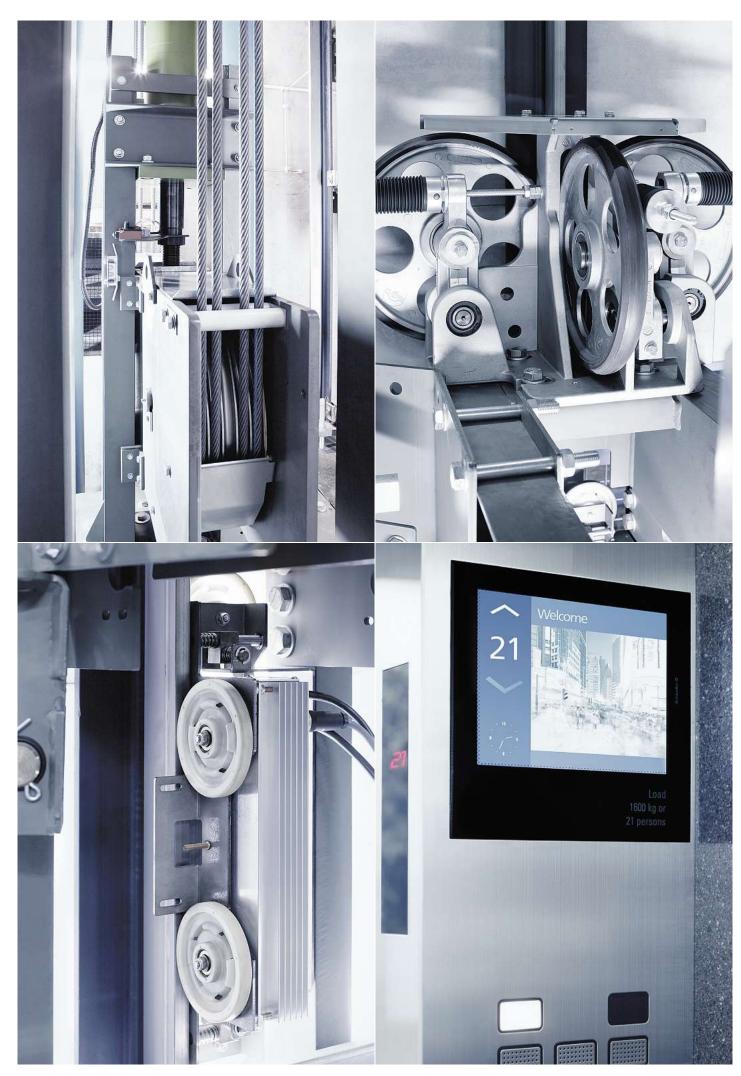

#### Traffic management system. A decade of experience puts us 10 years ahead.

Schindler 7000 incorporates a new technique for combining the most efficient use of the building's elevators with an exceptional traveling experience for each passenger who uses them. We can provide a new level of passenger communication and, with it, a new level of elevator utility.

What we have learned during this period is that it's not just about replacing buttons with keypads. An enormous amount of knowledge needs to be obtained about passenger traffic patterns and behavior in various types of building operating in differing locations throughout the world if a successful installation is to be achieved. It's 10 years knowledge that Schindler has accrued by spending many years analyzing data from our more than 3000 installations worldwide.

The insight we have gained from this analysis has enabled us to build into the Schindler 7000 by far the most advanced destination control system ever conceived.