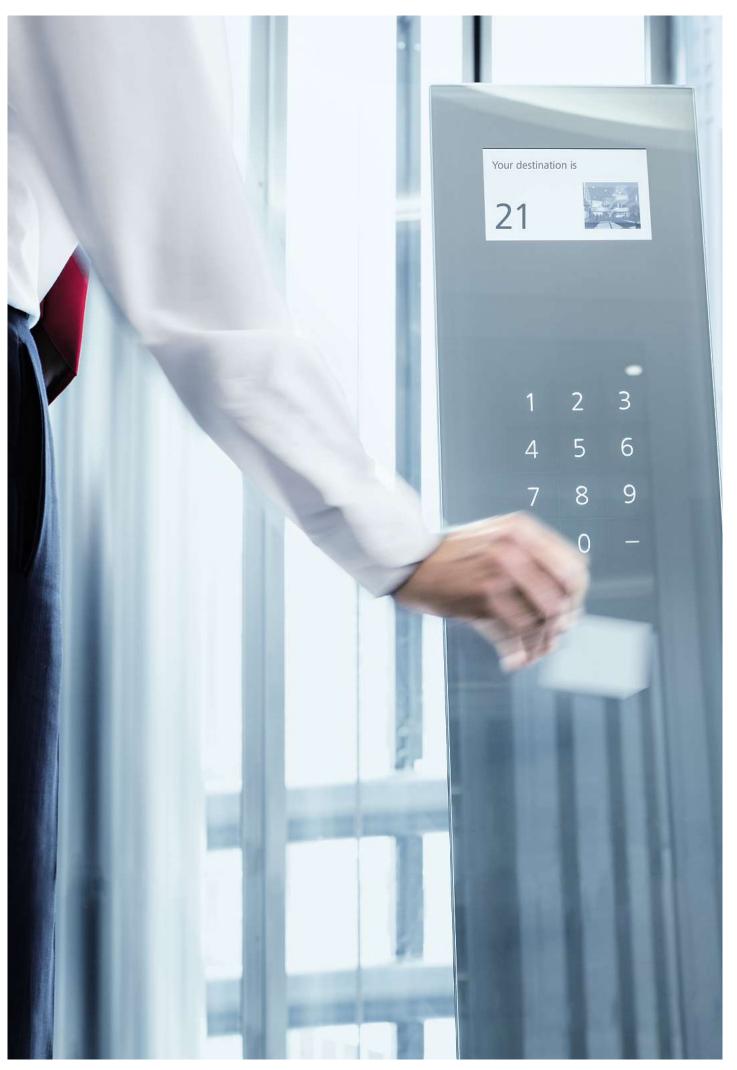

### It's the intelligent planning behind every journey that counts.

When used to provide destination control, Schindler 7000 traffic management allows previously unattainable passenger service to be obtained since it knows each passenger's exact requirements.

Passengers can identify themselves with a badge, PIN code or other readable device such as a key fob which has their details preprogrammed. They can then be assigned an elevator car which conforms to their exact needs and which will get them to their destination as soon as possible.