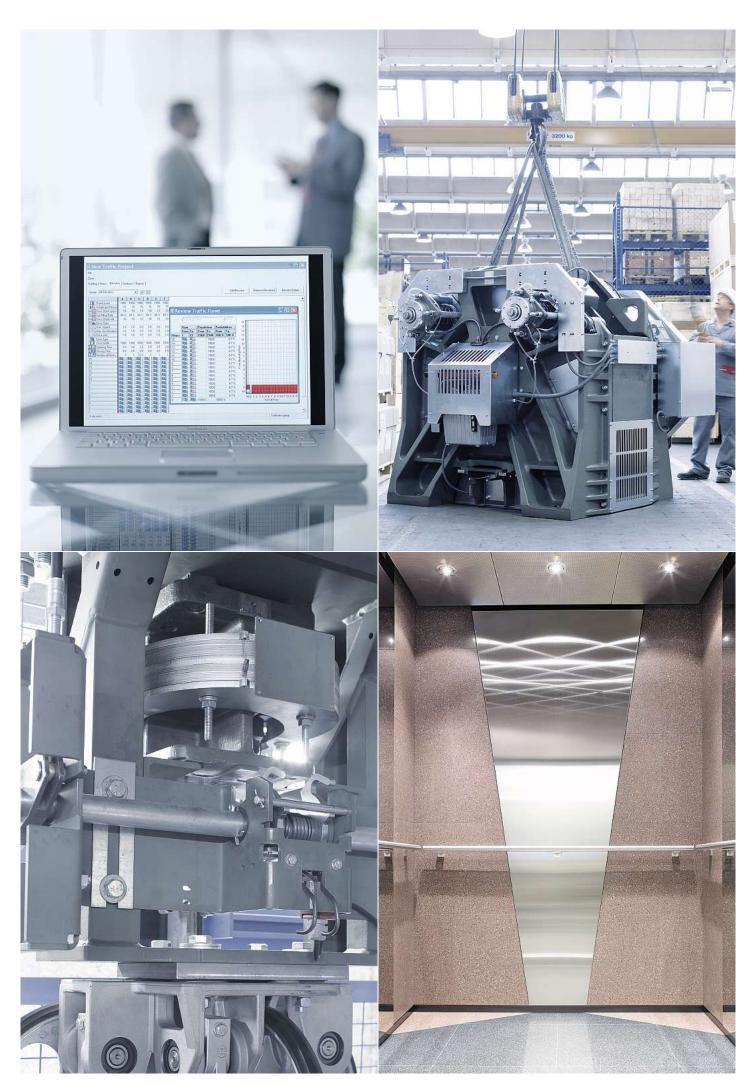

#### Traffic management system. A decade of experience puts us 10 years ahead.

Schindler 7000 incorporates a new technique for combining the most efficient use of the building's elevators with an exceptional traveling experience for each passenger who uses them. We can provide a new level of passenger communication and, with it, a new level of elevator utility.

What we have learned during this period is that it's not just about replacing buttons with keypads. An enormous amount of knowledge needs to be obtained about passenger traffic patterns and behavior in various types of building operating in differing locations throughout the world if a successful installation is to be achieved. It's 10 years knowledge that Schindler has accrued by spending many years analyzing data from our more than 3000 installations worldwide.

The insight we have gained from this analysis has enabled us to build into the Schindler 7000 by far the most advanced destination control system ever conceived.

#### Your team and our team. A partnership which takes you to the top.

Schindler's unique worldwide network of teams consists of the industry's most experienced high-rise professionals who want to work with you using the 21st century's most advanced design tools.