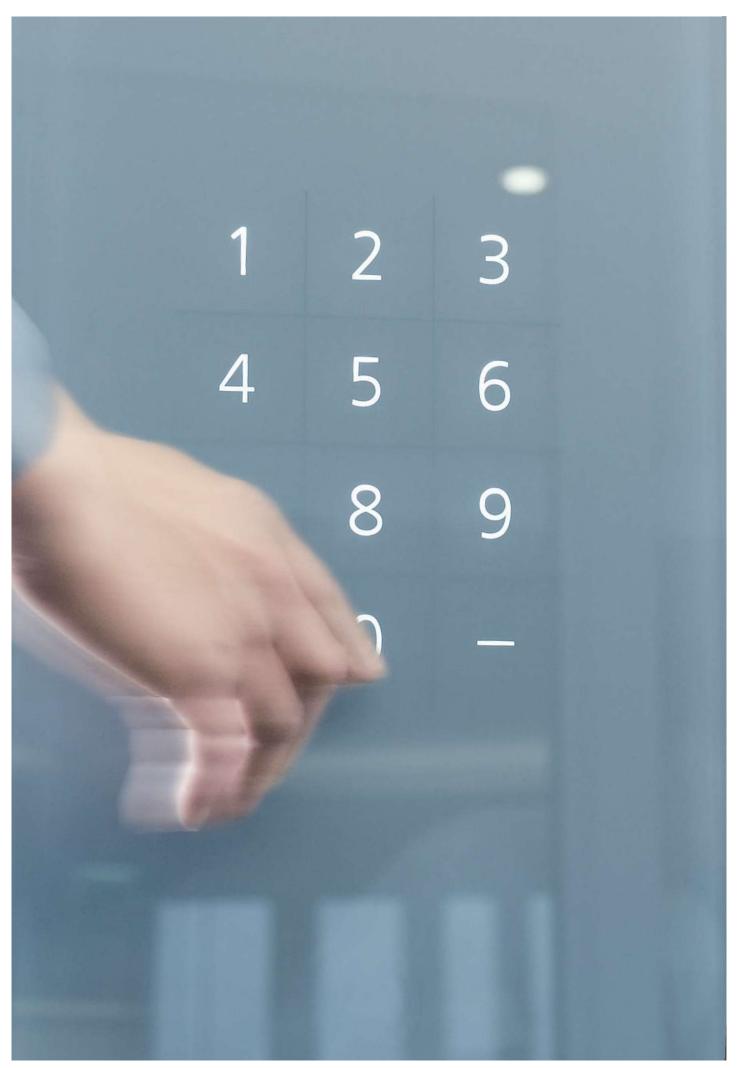

### It's the intelligent planning behind every journey that counts.

When used to provide destination control, Schindler 7000 traffic management allows previously unattainable passenger service to be obtained since it knows each passenger's exact requirements.

Passengers can identify themselves with a badge, PIN code or other readable device such as a key fob which has their details preprogrammed. They can then be assigned an elevator car which conforms to their exact needs and which will get them to their destination as soon as possible.