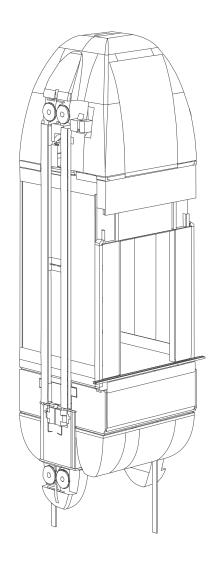

### A new dimension. Accessed by Schindler technology.

We have created a new dimension in vertical transportation with Schindler 7000 double-deck elevators.

By basing the new system design on the well proven Schindler 7000 single-deck technology, we have assured premium ride quality which will transport passengers in a smooth and quiet environment to their destinations in the shortest possible time.

| Commercial             |
|------------------------|
| Destination Control    |
| Passenger, Double-Deck |
| up to 450              |
| up to 128              |
| 2.5-8                  |
| up to 2 x 2.250        |
|                        |