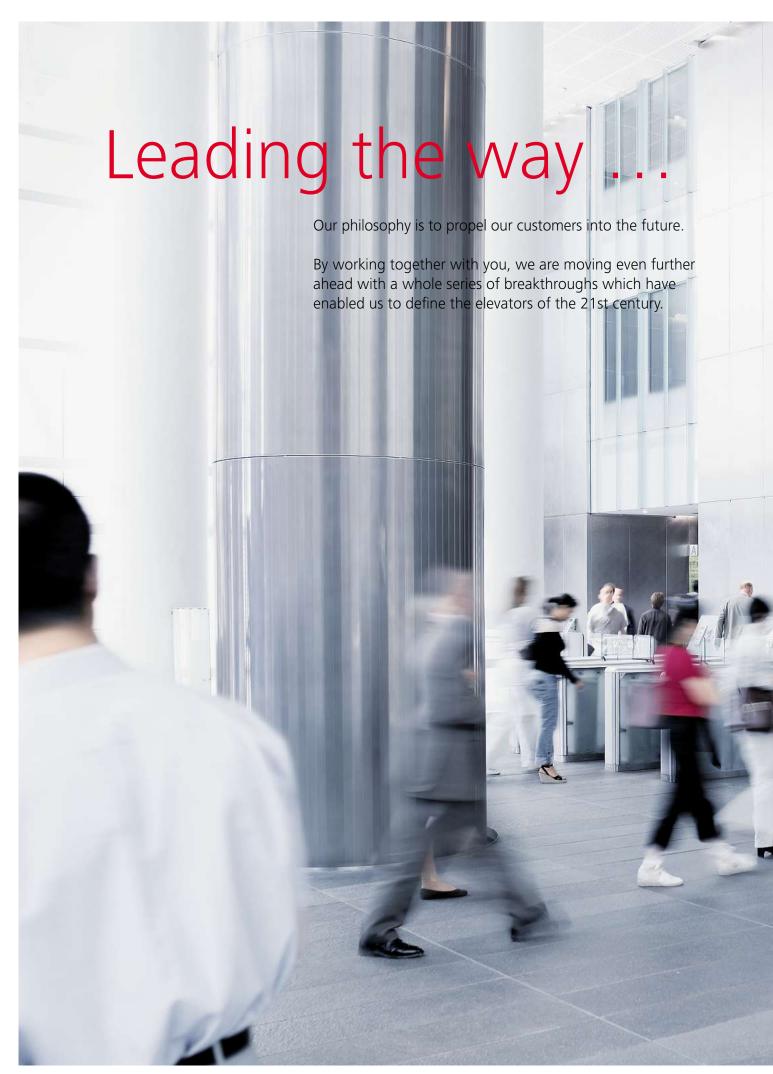

High-rise elevators
The journey to the top.



### The journey begins ...









































### A new dimension. Accessed by Schindler technology.

We have created a new dimension in vertical transportation with Schindler 7000 double-deck elevators.

By basing the new system design on the well proven Schindler 7000 single-deck technology, we have assured premium ride quality which will transport passengers in a smooth and quiet environment to their destinations in the shortest possible time.

By coupling our unique mechanical design with the world's most advanced destination control traffic management system, we are able to provide effective solutions to the very high demands which both architects and developers impose when creating the landmark buildings of the 21st century.

| Commercial             |
|------------------------|
| Destination Control    |
| Passenger